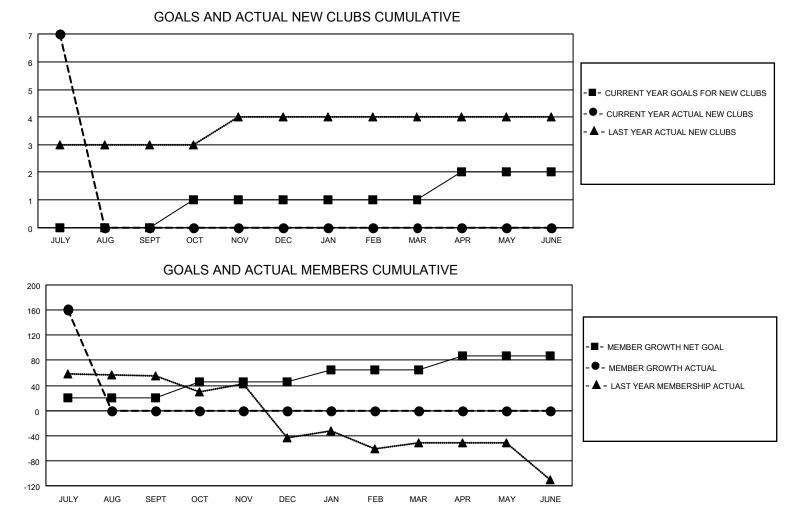

## LOCATION REP OF BANGLADESH

District 315B3

Results as of: 7/31/2020

| Clubs                 |               |           |               | Members               |                        |                         |                                                    |  |
|-----------------------|---------------|-----------|---------------|-----------------------|------------------------|-------------------------|----------------------------------------------------|--|
| RESULTS FOR 2020-2021 |               |           |               | RESULTS FOR 2020-2021 |                        |                         |                                                    |  |
| QUARTER               | NEW CLUB GOAL | NEW CLUBS | DROPPED CLUBS | QUARTER               | BER GROWTH NET<br>GOAL | MEMBER GROWTH<br>ACTUAL | DROPPED<br>MEMBERS ACTUAL<br>(including transfers) |  |
| JULY/AUG/SEPT         | 0             | 7         | 0             | JULY/AUG/SEPT         | 20                     | 166                     | 5                                                  |  |
| OCT/NOV/DEC           | 1             | 0         | 0             | OCT/NOV/DEC           | 25                     | 0                       | 0                                                  |  |
| JAN/FEB/MAR           | 0             | 0         | 0             | JAN/FEB/MAR           | 20                     | 0                       | 0                                                  |  |
| APR/MAY/JUNE          | 1             | 0         | 0             | APR/MAY/JUNE          | 22                     | 0                       | 0                                                  |  |